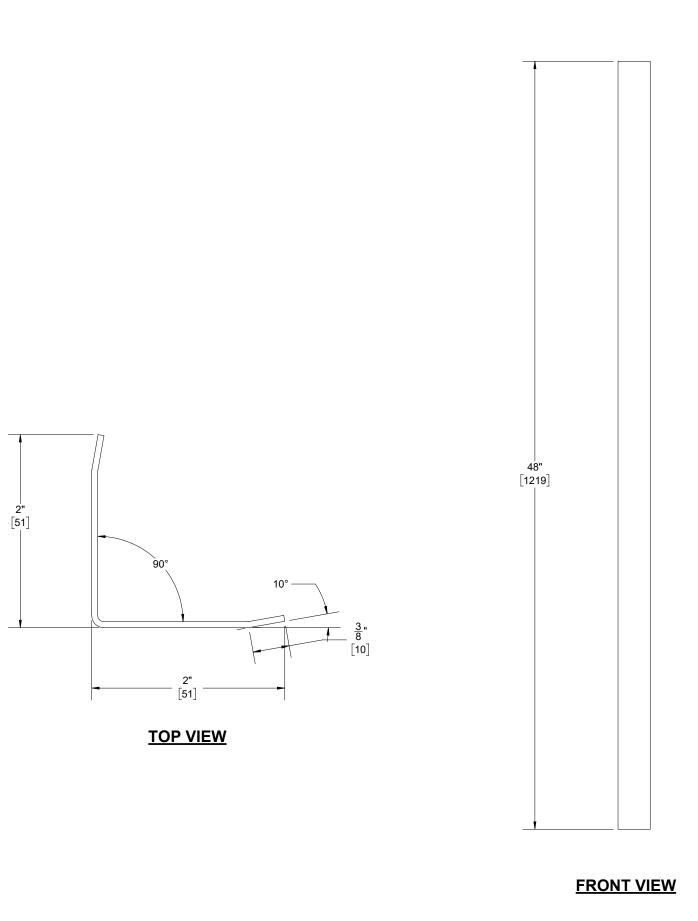

## NOTES:

- 1. MATERIAL: 16Ga, 304 SS
- 2. FINISH: #4 BRUSHED
- 3. TOTAL WEIGHT: 3.40 LBS

REGGIN INDUSTRIES INC.

PROPRIETARY AND CONFIDENTIAL:
THE INFORMATION CONTAINED IN THIS
DRAWING IS THE SOLE PROPERTY OF

SCOPE ITEM:

48" CORNER GUARD

DRAWING No.

9004-1000

SHEET TITLE:

OVERVIEW

REVISION: | SHEET No.

1 of 1